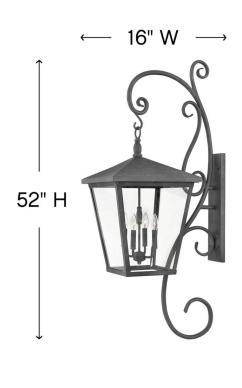

## 1439DZ

DOUBLE XL WALL MOUNT LANTERN WITH SCROLL

Trellis is a traditional European lantern design in an Aged Zinc finish with clear glass or Regency Bronze with clear seedy glass. The large scroll arm detail, cast loop finial and true rivet detail create a refined elegance.

| DIMENSIONS     |               |
|----------------|---------------|
| WIDTH:         | 16"           |
| HEIGHT:        | 52"           |
| WEIGHT:        | 31lb          |
| BACK PLATE:    | 4.75"W X 20"H |
| EXTENSION:     | 24"           |
| TOP TO OUTLET: | 27.5"         |