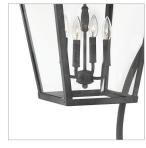

## 1439DZ

DOUBLE XL WALL MOUNT LANTERN WITH SCROLL

Trellis is a traditional European lantern design in an Aged Zinc finish with clear glass or Regency Bronze with clear seedy glass. The large scroll arm detail, cast loop finial and true rivet detail create a refined elegance.

| DETAILS   |                                            |
|-----------|--------------------------------------------|
| FINISH:   | Aged Zinc                                  |
| MATERIAL: | Aluminum                                   |
| GLASS:    | Clear                                      |
|           | YES - WITH DIMMABLE<br>LAMP (NOT INCLUDED) |

| LIGHT SOURCE  |                               |
|---------------|-------------------------------|
| LIGHT SOURCE: | Socketed                      |
| WATTAGE:      | 4-5w Cand. LED, 60w<br>Equiv. |
| VOLTAGE:      | 120v                          |