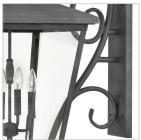

## 1439DZ

DOUBLE XL WALL MOUNT LANTERN WITH SCROLL

Trellis is a traditional European lantern design in an Aged Zinc finish with clear glass or Regency Bronze with clear seedy glass. The large scroll arm detail, cast loop finial and true rivet detail create a refined elegance.

| DETAILS   |                                            |
|-----------|--------------------------------------------|
| FINISH:   | Aged Zinc                                  |
| MATERIAL: | Aluminum                                   |
| GLASS:    | Clear                                      |
|           | YES - WITH DIMMABLE<br>LAMP (NOT INCLUDED) |