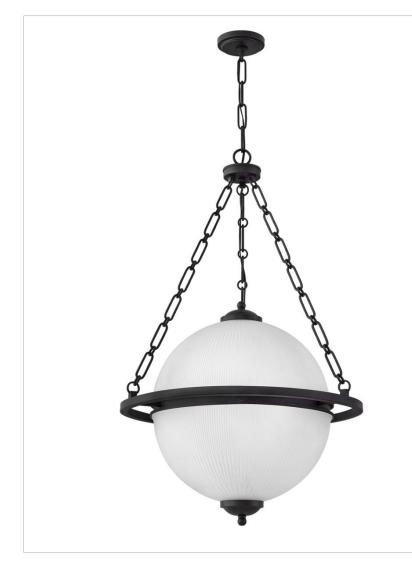

## 3844OZ

HOWELL 4 LIGHT MEDIUM ORB

Howell features a dramatic etched holophane glass orb suspended from bold Oil Rubbed Bronze decorative chain. With its vintage appeal, Howell achieves superior style from every angle.

| DETAILS       |                   |
|---------------|-------------------|
| FINISH:       | Oil Rubbed Bronze |
| MATERIAL:     | Steel             |
| GLASS:        | Holophane         |
| SLOPE DEGREE: | 90                |
| DIMMABLE:     | No                |
|               |                   |
| DIMENSIONS    |                   |
| WIDTH:        | 24.8"             |
| HEIGHT:       | 38.5"             |
|               |                   |