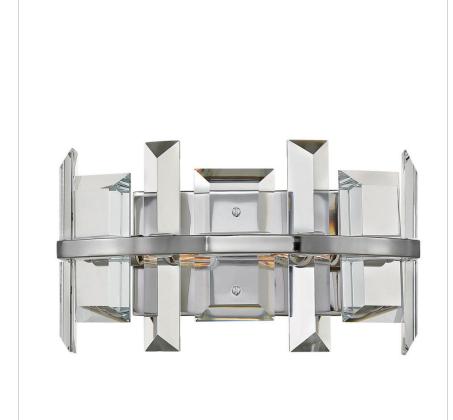

## ODETTE POLISHED NICKEL TWO LIGHT SCONCE

The luxurious composition of Odette's modern design forms a statement-making jewelry piece, certain to be the center of attention. Emerald cut, solid glass crystal panels add breath-taking sparkle. Odette is offered in a gleaming Polished Nickel or lustrous Gunmetal finish.