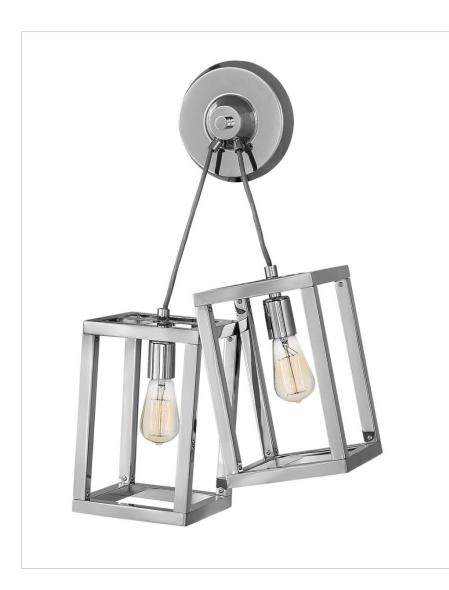

## FR42442PNI

ENSEMBLE POLISHED NICKEL TWO LIGHT SCONCE

Ensemble's daring silhouette combines layers of sleek edges with rich, gleaming finishes to create a captivating form from any angle.

| DETAILS   |                 |
|-----------|-----------------|
| FINISH:   | Polished Nickel |
| MATERIAL: | Steel           |
| DIMMABLE: | No              |

| DIMENSIONS     |         |
|----------------|---------|
| WIDTH:         | 17.5"   |
| HEIGHT:        | 25.5"   |
| WEIGHT:        | 7.5lb   |
| BACK PLATE:    | 7" Dia. |
| EXTENSION:     | 7"      |
| TOP TO OUTLET: | 3.5"    |