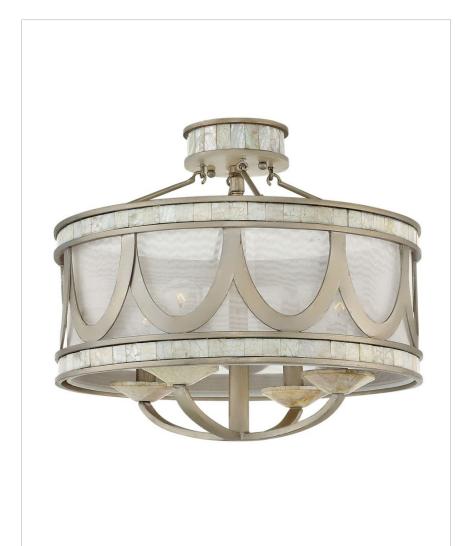

## FR48053CPG

MEDIUM SEMI-FLUSH MOUNT

Sirena exudes European sophistication in this transitional collection, detailed with classically inspired natural elements. An outer frame of inlaid Kabibe shell captures a fluid wavelike pattern in handapplied Silver Leaf. A gracefully tapered center column seamlessly transitions to curved candelabra arms with Kabibe shell bobeshes beneath an Oyster organza drum shade.

| DETAILS   |                |
|-----------|----------------|
| FINISH:   | Champagne Gold |
| MATERIAL: | Steel          |
| SHADE:    | Oyster Organza |
| DIMMABLE: | No             |