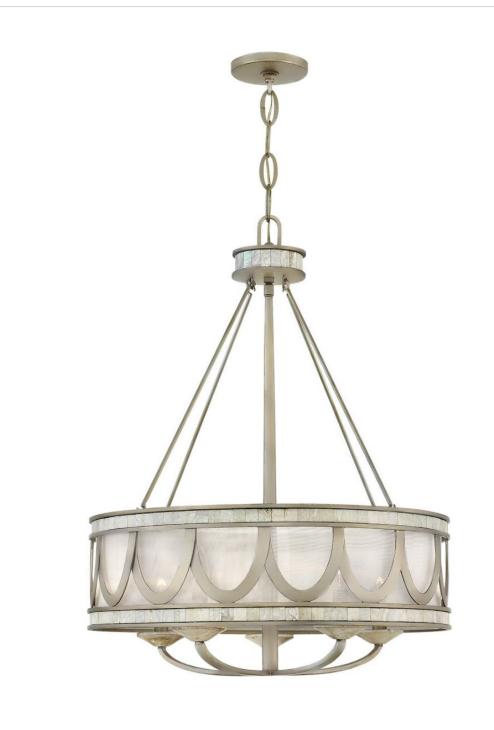

## SIRENA

## SIRENA 5 LIGHT MEDIUM DRUM

## FR48055CPG

Sirena exudes European sophistication in this transitional collection, detailed with classically inspired natural elements. An outer frame of inlaid Kabibe shell captures a fluid wavelike pattern in hand-applied Silver Leaf. A gracefully tapered center column seamlessly transitions to curved candelabra arms with Kabibe shell bobeshes beneath an Oyster organza drum shade.

## HINKLEY

FINISH: Champagne Gold SHADE: Oyster Organza WIDTH: 22.3" HEIGHT: 29.3" DEPTH: 0 LIGHT SOURCE: Socketed

HINKLEY 33000 Pin Oak Parkway Avon Lake, OH 44012 **PHONE: (440) 653-5500** Toll Free: 1 (800) 446-5539 hinkley.com