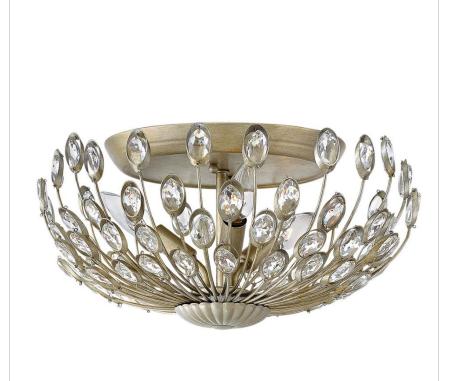

## TULAH 3 LIGHT MEDIUM FLUSH MOUNT

Tulah's multifaceted asymmetrical design is hand crafted with artisan details. Its beauty unfolds in layers, revealing delicately scalloped canopies, a lustrous Silver Leaf finish, and dazzling faceted clear crystal embellishments adding the perfect amount of sparkle.