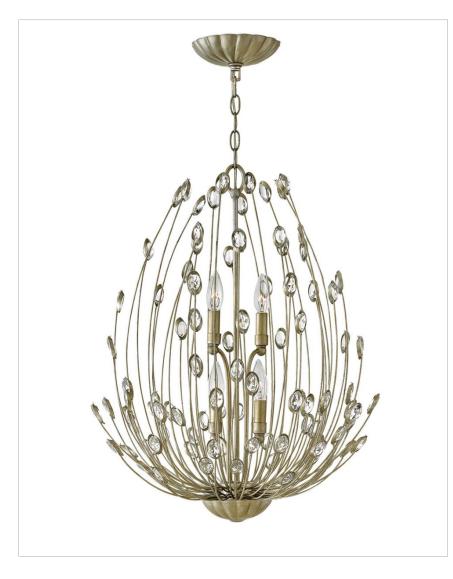

## TULAH 4 LIGHT MEDIUM TWO TIER

Tulah's multifaceted asymmetrical design is hand crafted with artisan details. Its beauty unfolds in layers, revealing delicately scalloped canopies, a lustrous Silver Leaf finish, and dazzling faceted clear crystal embellishments adding the perfect amount of sparkle.

| DETAILS       |             |
|---------------|-------------|
| FINISH:       | Silver Leaf |
| MATERIAL:     | Steel       |
| SLOPE DEGREE: | 90          |
| DIMMABLE:     | No          |

| DIMENSIONS |        |
|------------|--------|
| WIDTH:     | 20"    |
| HEIGHT:    | 25.5"  |
| WEIGHT:    | 11.5lb |