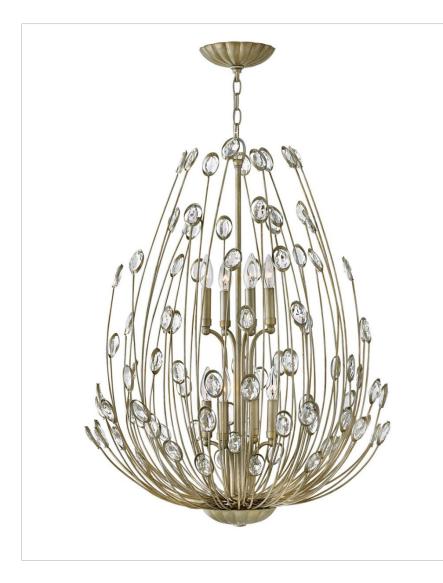

## **TULAH 8 LIGHT LARGE TWO TIER**

Tulah's multifaceted asymmetrical design is hand crafted with artisan details. Its beauty unfolds in layers, revealing delicately scalloped canopies, a lustrous Silver Leaf finish, and dazzling faceted clear crystal embellishments adding the perfect amount of sparkle.

| DETAILS   |             |
|-----------|-------------|
| FINISH:   | Silver Leaf |
| MATERIAL: | Steel       |
| DIMMABLE: | No          |

| DIMENSIONS |       |
|------------|-------|
| WIDTH:     | 26.5" |
| HEIGHT:    | 34.3" |
| WEIGHT:    | 22lb  |