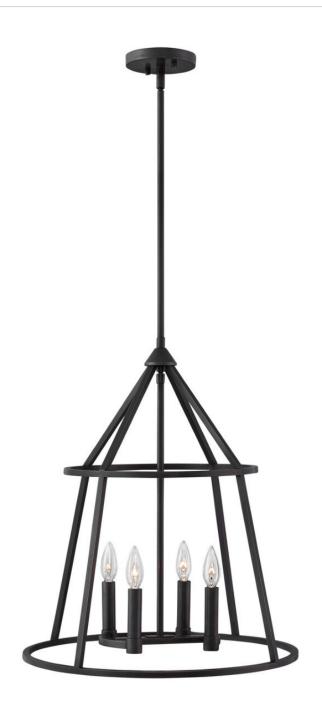

## **MIDDLETON**

MIDDLETON GRAPHITE BRONZE 4 LIGHT SMALL OPEN FRAME

## 3773GZ

This confident transitional design exemplifies that less is more. Possessing strong lines and seamless finishing, Middleton's solid metal construction is sleek and precise, available in either a commanding Polished Nickel finish or a rich Graphite Bronze finish with warm undertones.

FINISH: Graphite Bronze

**WIDTH**: 20" **HEIGHT**: 23.5" **DEPTH**: 0

**LIGHT SOURCE**: Socketed **WATTAGE**: 4-60w Cand.

HINKLEY 33000 Pin Oak Parkway Avon Lake, OH 44012 **PHONE: (440) 653-5500** Toll Free: 1 (800) 446-5539 hinkley.com