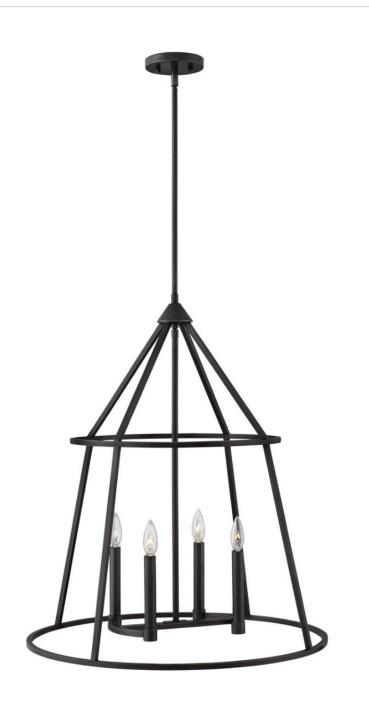

## **MIDDLETON**

MIDDLETON GRAPHITE BRONZE 4 LIGHT MEDIUM OPEN FRAM

## 3774GZ

This confident transitional design exemplifies that less is more. Possessing strong lines and seamless finishing, Middleton's solid metal construction is sleek and precise, available in either a commanding Polished Nickel finish or a rich Graphite Bronze finish with warm undertones.

FINISH: Graphite Bronze

WIDTH: 26" HEIGHT: 30" DEPTH: 0

**LIGHT SOURCE**: Socketed **WATTAGE**: 4-60w Cand.

HINKLEY 33000 Pin Oak Parkway Avon Lake, OH 44012 **PHONE: (440) 653-5500** Toll Free: 1 (800) 446-5539 hinkley.com