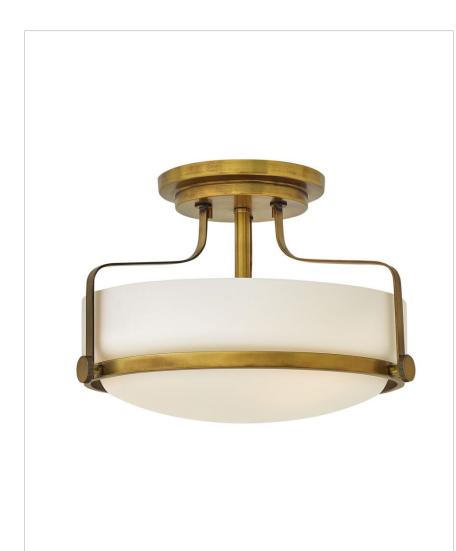

## HARPER 3 LIGHT MEDIUM SEMI-FLUSH MOUNT

Harper's sleek, retro design elevates the traditional flush mount with a unique opal glass bound by a prominent metal ring and decorative knobs available in four finishes.

| DETAILS   |                |
|-----------|----------------|
| FINISH:   | Heritage Brass |
| MATERIAL: | Steel          |
| GLASS:    | Etched Opal    |
| DIMMABLE: | No             |

| DIMENSIONS |       |
|------------|-------|
| WIDTH:     | 14.5" |
| HEIGHT:    | 10"   |
| WEIGHT:    | 6lb   |