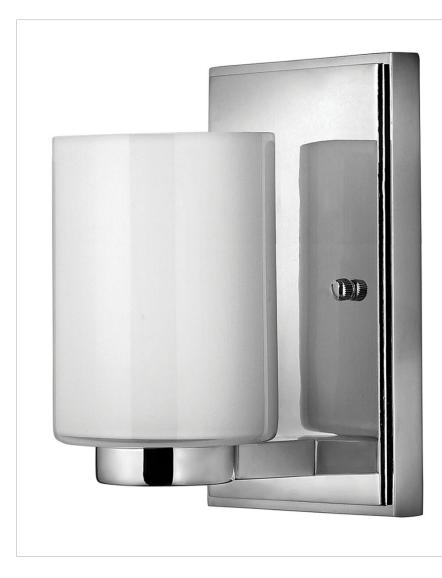

## MILEY 5050CM-LED

SMALL SINGLE LIGHT VANITY

Miley's chic design complements a variety of décors with its sleek lines and elegant glass shape. The cast stepped back plate and cast glass holders in Chrome or Brushed Nickel finishes add to its beauty.

| DETAILS   |                                 |
|-----------|---------------------------------|
| FINISH:   | Chrome                          |
| MATERIAL: | Metal                           |
| GLASS:    | Cased Opal                      |
| DIMMABLE: | YES - CL TYPE DIMMER<br>(SSL7A) |