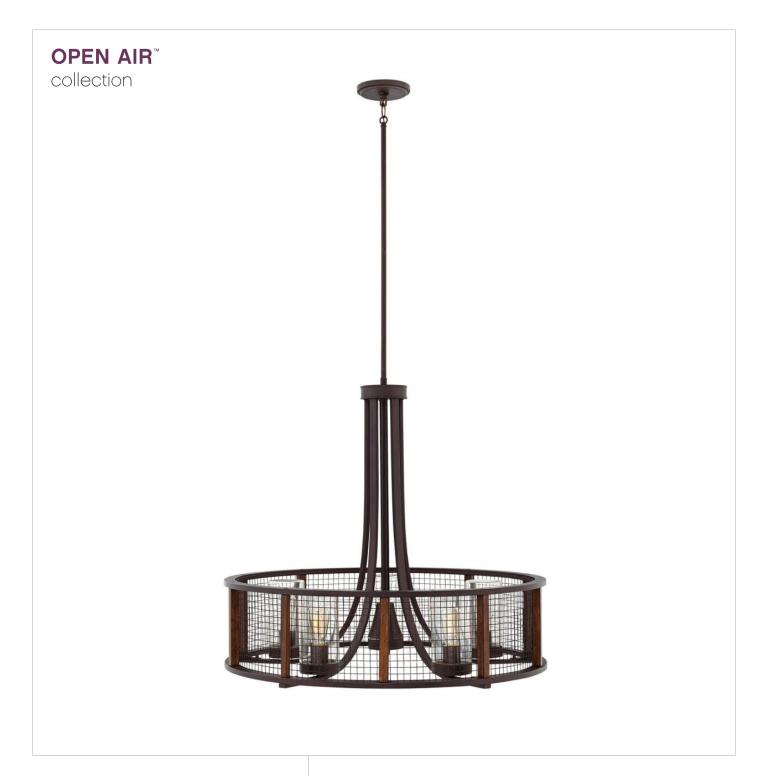

## **BECKETT**

MEDIUM SINGLE TIER

## 29616IR

Bring beauty outdoors with Beckett's combination of vintage industrial and rustic design elements. This durable; stem hung chandelier is wet-rated and constructed in resilient coated steel. A sturdy mesh drum shade and coated faux wood accents combine with an Iron Rust finish and clear glass for the ultimate in modern farmhouse style. A subtly designed center down light offers an additional; functional light source for evenings alfresco.

FINISH: Iron Rust
GLASS: Clear Seedy

WIDTH: 30" HEIGHT: 27" DEPTH: 0

LIGHT SOURCE: Socketed

**HINKLEY** 33000 Pin Oak Parkway Avon Lake, OH 44012 **PHONE: (440) 653-5500** Toll Free: 1 (800) 446-5539 hinkley.com