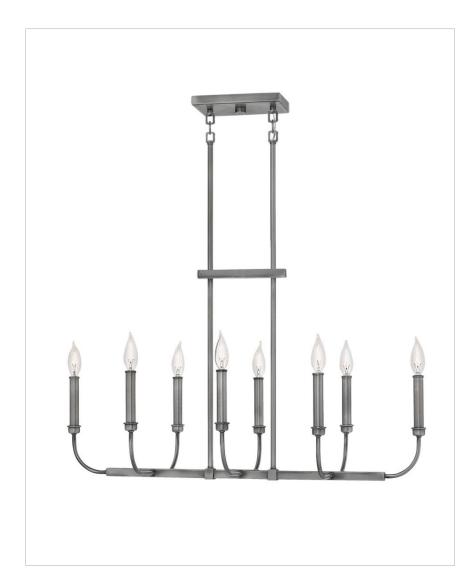

## ALISTER EIGHT LIGHT LINEAR

Chic minimalism is captured with Alister's airy, open appearance. The streamlined, stem-hung design exudes sophistication, capturing both clean and classic lines in its timeless silhouette.

| DETAILS   |                |
|-----------|----------------|
| FINISH:   | Antique Nickel |
| MATERIAL: | Steel          |
| DIMMABLE: | No             |

| DIMENSIONS |       |
|------------|-------|
| WIDTH:     | 33"   |
| HEIGHT:    | 18.5" |
| DEPTH:     | 14    |
| WEIGHT:    | 8lb   |