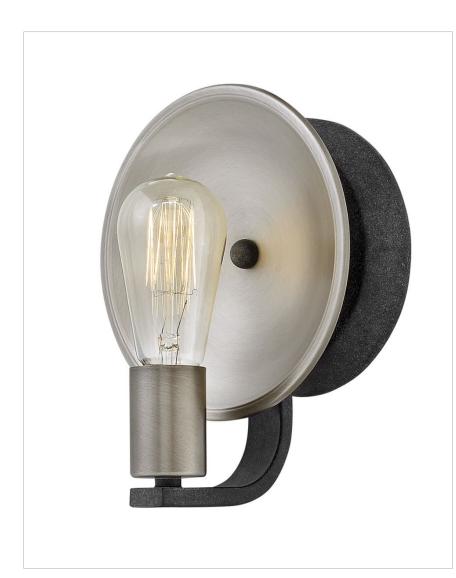

## **BOYER SINGLE LIGHT SCONCE**

Industrial and polished, Boyer's charming mid-century modern style will add an element of history to any space. Two-tone finishes and contrasting reflectors are an ideal match with vintage filament bulbs for timeless style with a twist.

## **PRODUCT DETAILS:**

- Fixture can be mounted either up or down
- Suitable for use in dry (indoor) locations as defined by NEC and CEC.
  Meets United States UL Underwriters Laboratories & CSA Canadian Standards Association Product Safety Standards.
- Ideal for vintage filament bulbs (not included)
- Distinctive mid-century modern elements merge with sleek and timeless forms for a vintage vibe with modern flair