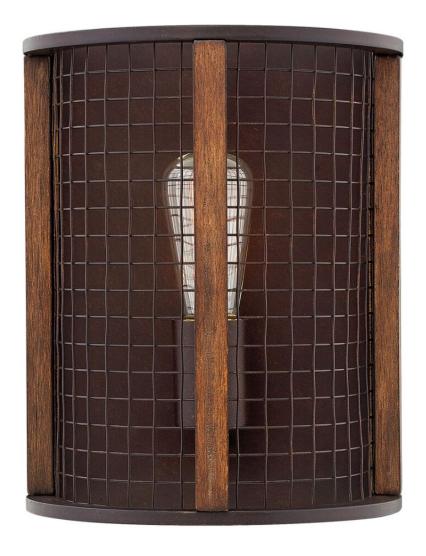

## **BECKETT**

SINGLE LIGHT SCONCE

## 4820IR

Bring beauty outdoors with Beckett's combination of vintage industrial and rustic design elements. This durable; stem hung chandelier is constructed in resilient coated steel. A sturdy mesh drum shade and coated faux wood accents combine with an Iron Rust finish and clear glass for the ultimate in modern farmhouse style. A subtly designed center down light offers an additional; functional light source for evenings alfresco.

FINISH: Iron Rust

WIDTH: 8"
HEIGHT: 10.3"
DEPTH: 0

**LIGHT SOURCE**: Socketed **WATTAGE**: 1-100w Med.

HINKLEY 33000 Pin Oak Parkway Avon Lake, OH 44012 **PHONE: (440) 653-5500** Toll Free: 1 (800) 446-5539 hinkley.com