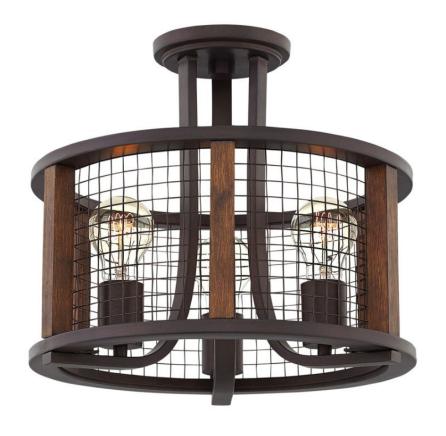

## 4823IR

Bring beauty outdoors with Beckett's combination of vintage industrial and rustic design elements. This durable; stem hung chandelier is constructed in resilient coated steel. A sturdy mesh drum shade and coated faux wood accents combine with an Iron Rust finish and clear glass for the ultimate in modern farmhouse style. A subtly designed center down light offers an additional; functional light source for evenings alfresco.

FINISH: Iron Rust

**WIDTH**: 14" **HEIGHT**: 12.5"

DEPTH: 0

LIGHT SOURCE: Socketed

HINKLEY 33000 Pin Oak Parkway Avon Lake, OH 44012 **PHONE: (440) 653-5500** Toll Free: 1 (800) 446-5539 hinkley.com