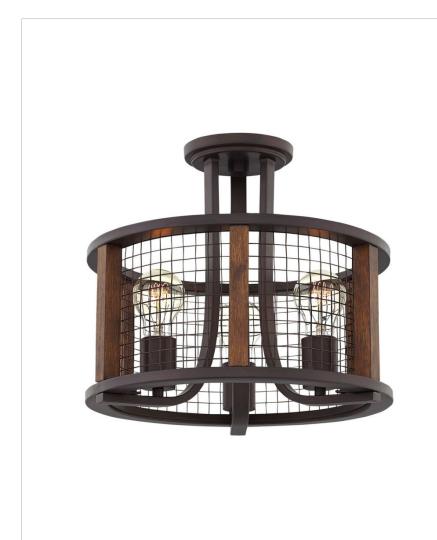

## MEDIUM SEMI-FLUSH MOUNT

Bring beauty outdoors with Beckett's combination of vintage industrial and rustic design elements. This durable; stem hung chandelier is constructed in resilient coated steel. A sturdy mesh drum shade and coated faux wood accents combine with an Iron Rust finish and clear glass for the ultimate in modern farmhouse style. A subtly designed center down light offers an additional; functional light source for evenings alfresco.

| DETAILS   |           |
|-----------|-----------|
| FINISH:   | Iron Rust |
| MATERIAL: | Steel     |
| DIMMABLE: | No        |

| DIMENSIONS |       |
|------------|-------|
| WIDTH:     | 14"   |
| HEIGHT:    | 12.5" |
| WEIGHT:    | 7lb   |