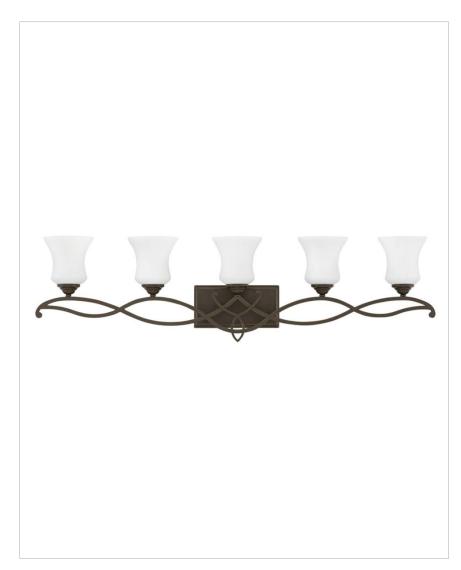

## **BROOKE**

## 5005OB

## EXTRA LARGE FIVE LIGHT VANITY

Brooke's updated traditional look features a minimalist forged scroll design in Antique Nickel and Olde Bronze that elegantly complements its etched opal glass.

| DETAILS   |                                            |
|-----------|--------------------------------------------|
| FINISH:   | Olde Bronze                                |
| MATERIAL: | Metal                                      |
| GLASS:    | Etched Opal                                |
| DIMMABLE: | YES - WITH DIMMABLE<br>LAMP (NOT INCLUDED) |