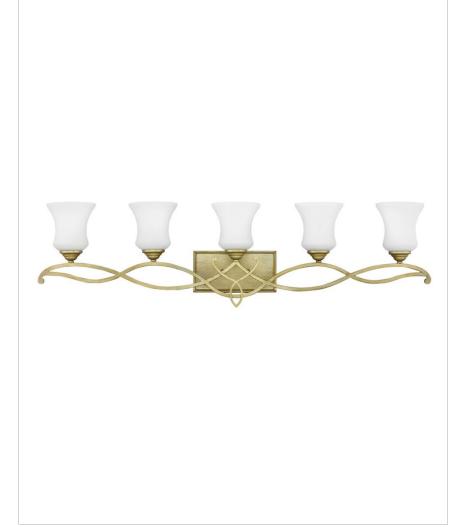

## **BROOKE**

## 5005SL

## FIVE LIGHT VANITY

Brooke's updated traditional look features a minimalist forged scroll design in Silver Leaf that elegantly complements its etched opal glass.

| DETAILS   |             |
|-----------|-------------|
| FINISH:   | Silver Leaf |
| MATERIAL: | Metal       |
| GLASS:    | Etched Opal |
| DIMMABLE: | No          |

## PRODUCT DETAILS:

- Fixture can be mounted either up or down
- Suitable for use in damp locations as defined by NEC and CEC. Meets
  United States UL Underwriters Laboratories & CSA Canadian Standards
  Association Product Safety Standards.
- Merging the best of traditional and modern elements with a sophisticated and streamlined look
- Luxurious gold finish with opulent sheen