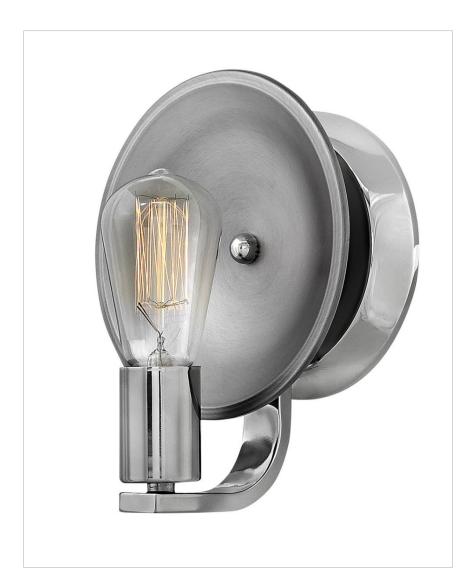

## BOYER POLISHED NICKEL ONE LIGHT BATH WALL LIGHT

Industrial and polished, Boyer's charming mid-century modern style will add an element of history to any space. Two-tone finishes and contrasting reflectors are an ideal match with vintage filament bulbs for timeless style with a twist.

## **PRODUCT DETAILS:**

- Fixture can be mounted either up or down
- Suitable for use in damp locations as defined by NEC and CEC. Meets United States UL Underwriters Laboratories & CSA Canadian Standards Association Product Safety Standards.
- Ideal for vintage filament bulbs (not included)
- Distinctive mid-century modern elements merge with sleek and timeless forms for a vintage vibe with modern flair