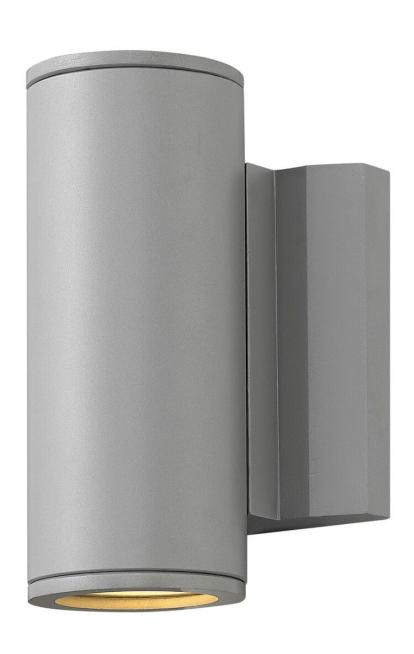

## **KORE**

SMALL UP/DOWN LIGHT WALL MOUNT LANTERN

## 1876TT

Chic and minimal, Kore's contemporary aluminum form is offered in either sleek square or round sconces with etched glass lenses. Modern finish options and the option of selecting light to emanate from both up and down or down only complete its bold yet streamlined appearance.

FINISH: Titanium

GLASS: Etched Lens

WIDTH: 5.3" HEIGHT: 7.5"

**DEPTH**: 0

**LIGHT SOURCE**: Integrated LED **WATTAGE**: 8w LED \*Included

**HINKLEY** 33000 Pin Oak Parkway Avon Lake, OH 44012 **PHONE: (440) 653-5500** Toll Free: 1 (800) 446-5539 hinkley.com