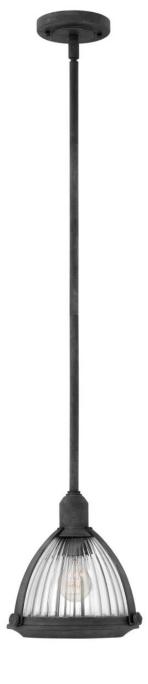

## 3097DZ

Elroy's charming mini-pendant design features authentic details like cast knobs, clear ribbed optic glass and bold strap details in a variety of on-trend finish options. Edison style bulbs are the ideal companion, reinforcing Elroy's versatility and ability to enhance interiors ranging from traditional to industrial to modern farmhouse.

## HINKLEY

FINISH: Aged Zinc GLASS: Holophane WIDTH: 10" HEIGHT: 10" DEPTH: 0 LIGHT SOURCE: Socketed

HINKLEY 33000 Pin Oak Parkway Avon Lake, OH 44012 **PHONE: (440) 653-5500** Toll Free: 1 (800) 446-5539 hinkley.com