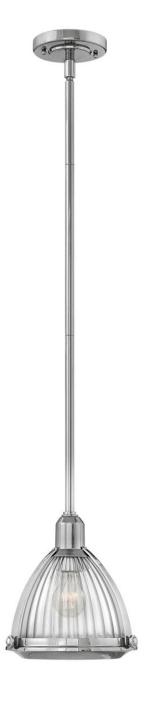

## ELROY

## ELROY POLISHED NICKEL ONE LIGHT PENDANT

3097PN

Elroy's charming mini-pendant design features authentic details like cast knobs, clear ribbed optic glass and bold strap details in a variety of on-trend finish options. Edison style bulbs are the ideal companion, reinforcing Elroy's versatility and ability to enhance interiors ranging from traditional to industrial to modern farmhouse.

## HINKLEY

DEPTH: 0 LIGHT SOURCE: Socketed

33000 Pin Oak Parkway Avon Lake, OH 44012

FINISH: Polished Nickel GLASS: Holophane

WIDTH: 10"

**HEIGHT: 10**"

HINKLEY

**PHONE: (440) 653-5500** Toll Free: 1 (800) 446-5539 hinkley.com