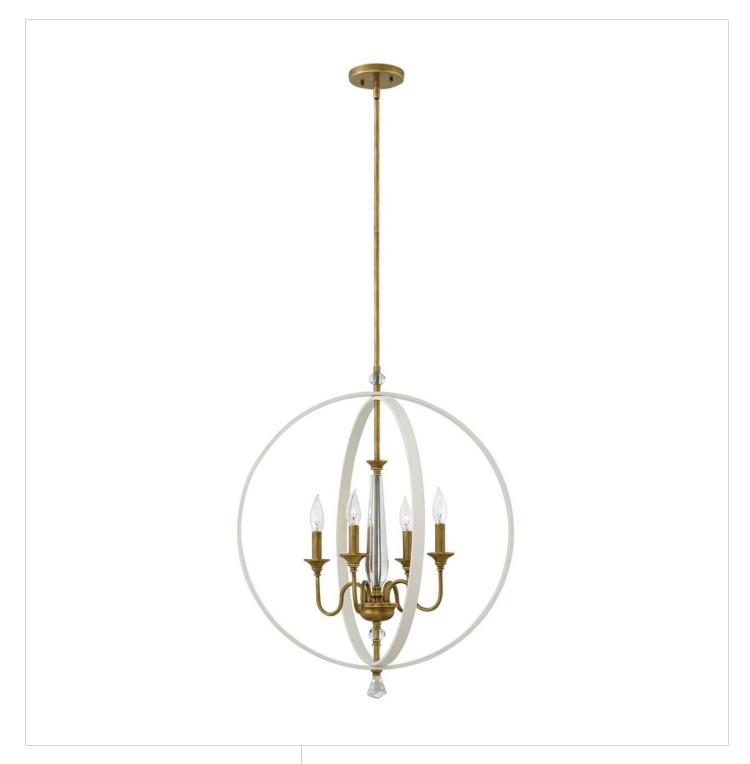

## **WAVERLY**

WAVERLY 4 LIGHT MEDIUM ORB

## 4604WT

Waverly is a modern update to the classical orb chandelier. A center crystal column anchors this stem-hung design while charming crystal accents and finials complement the clean lines of intersecting spheres in a bold finish. Light beige fabric shades provide an updated elegance, complementing the overall spherical form. Waverly imparts a sense of European sophistication paired with American sensibility.

FINISH: Warm White

SHADE: Optional Shade 4600SH

WIDTH: 24"
HEIGHT: 28.8"
DEPTH: 0

LIGHT SOURCE: Socketed

**HINKLEY** 33000 Pin Oak Parkway Avon Lake, OH 44012 **PHONE: (440) 653-5500** Toll Free: 1 (800) 446-5539 hinkley.com