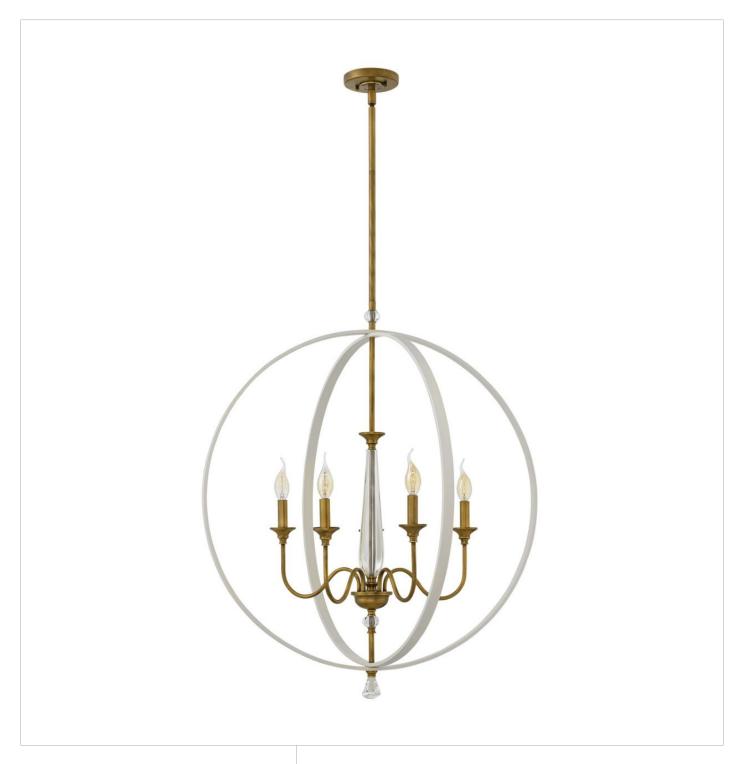

## **WAVERLY**

LARGE ORB 4605WT

Waverly is a modern update to the classical orb chandelier. A center crystal column anchors this stem-hung design while charming crystal accents and finials complement the clean lines of intersecting spheres in a bold finish. Light beige fabric shades provide an updated elegance, complementing the overall spherical form. Waverly imparts a sense of European sophistication paired with American sensibility.

FINISH: Warm White

SHADE: Optional Shade 4600SH

WIDTH: 30" HEIGHT: 34.8" DEPTH: 0

**LIGHT SOURCE**: Socketed

**HINKLEY** 33000 Pin Oak Parkway Avon Lake, OH 44012 **PHONE: (440) 653-5500** Toll Free: 1 (800) 446-5539 hinkley.com