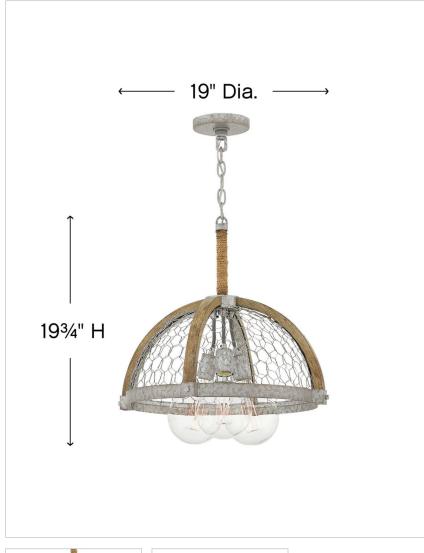

## SMALL SINGLE TIER

Heywood's dynamic mix is the perfect blend of rustic and cosmopolitan flair. Elegant globe style vintage bulbs are a chic focal point, while the textured, layered design of wood, metal and rope creates visual excitement.

| DIMENSIONS |       |
|------------|-------|
| WIDTH:     | 19"   |
| HEIGHT:    | 19.8" |
| WEIGHT:    | 8.5lb |

| LIGHT SOURCE | E  |          |
|--------------|----|----------|
| LIGHT SOURCE | ≣: | Socketed |
| VOLTAGE:     |    | 120v     |

| MOUNTING   |            |
|------------|------------|
| CANOPY:    | 5.25" Dia. |
| LEAD WIRE: | 1 X 72"    |

| SHIPPING       |      |
|----------------|------|
| CARTON LENGTH: | 20   |
| CARTON WIDTH:  | 19.5 |
| CARTON HEIGHT: | 13.5 |
| CARTON WEIGHT: | 11.5 |