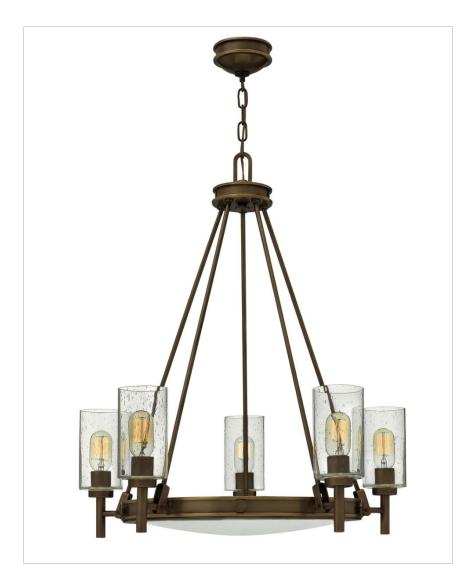

**COLLIER** 

## 3385LZ

## **COLLIER LIGHT OILED BRONZE 5 LIGHT** LARGE SINGLE TIER

Collier's mid-century silhouette incorporates the best in retro simplicity. Cast knobs, hinges and stems in a Light Oiled Bronze finish convey sleek elegance for a look that is at once modern and timeless.

| DETAILS       |                        |
|---------------|------------------------|
| FINISH:       | Light Oiled Bronze     |
| MATERIAL:     | Steel                  |
| GLASS:        | Clear Seedy and Etched |
| SLOPE DEGREE: | 90                     |
| DIMMABLE:     | No                     |