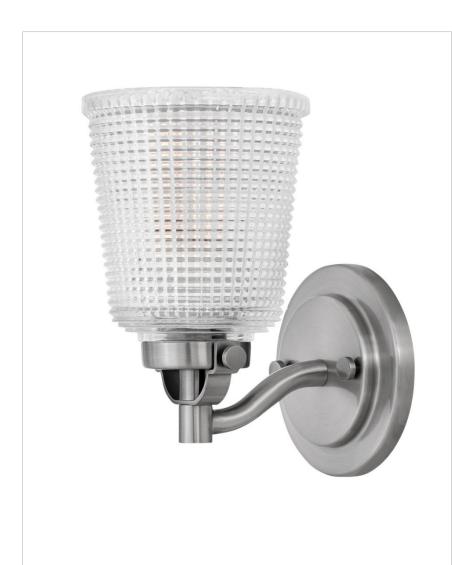

## SINGLE LIGHT VANITY

Charming and graceful, Bennett's distinctive details set it apart. Petite arched arms and latches bring an artisan touch to its transitional design while the pressed holophane glass cups add a dash of vintage panache.

| DETAILS   |                         |
|-----------|-------------------------|
| FINISH:   | Polished Antique Nickel |
| MATERIAL: | Steel                   |
| GLASS:    | Clear Holophane         |
| DIMMABLE: | No                      |

| DIMENSIONS     |         |
|----------------|---------|
| WIDTH:         | 5.3"    |
| HEIGHT:        | 9"      |
| WEIGHT:        | 2.2lb   |
| BACK PLATE:    | 5" Dia. |
| EXTENSION:     | 6.8"    |
| TOP TO OUTLET: | 6.5"    |