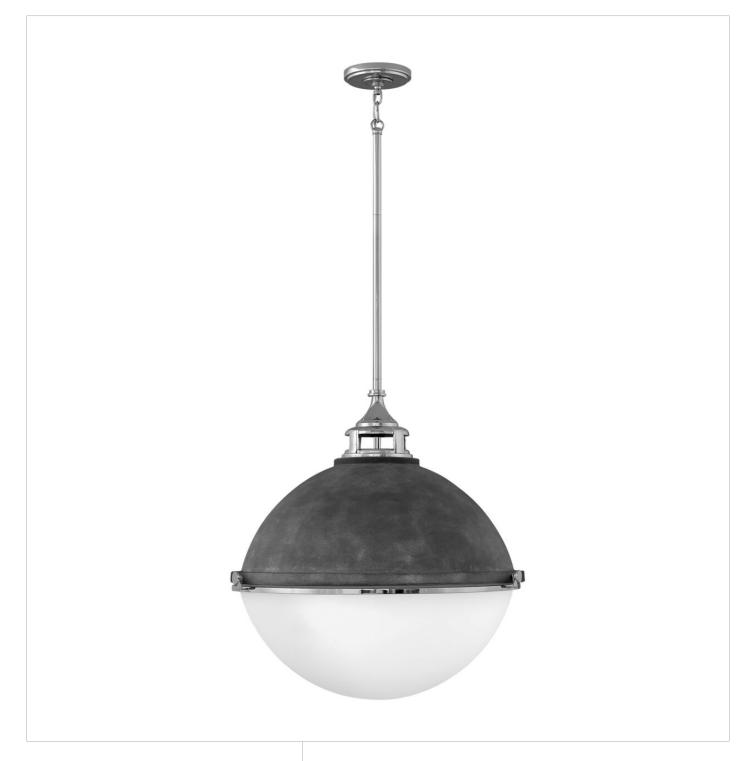

## 4836DZ-PN

Fletcher's chic vibe transcends style boundaries. A seamless dome shade features a cast-fitter and an elegant capture ring that secures the etched opal or clear seedy glass with decorative cast knobs. Spanning vintage to industrial, classic to transitional, Fletcher seamlessly unifies any décor declaration.

FINISH: Aged Zinc
GLASS: Etched Opal

WIDTH: 22" HEIGHT: 23" DEPTH: 0

**LIGHT SOURCE**: Socketed

WATTAGE: 3-8w Med. LED, 100w Equiv. or 3-100w Med.

HINKLEY 33000 Pin Oak Parkway Avon Lake, OH 44012 **PHONE: (440) 653-5500** Toll Free: 1 (800) 446-5539 hinkley.com