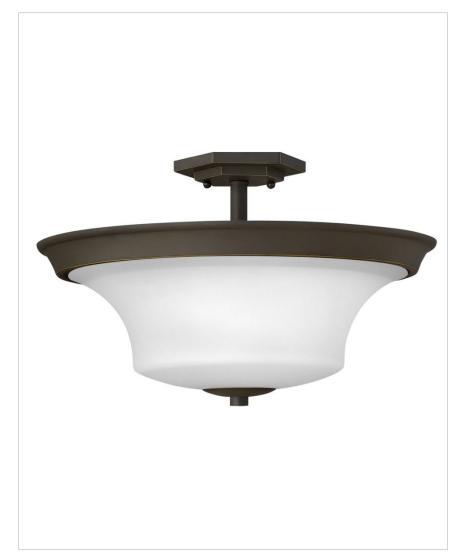

## BRANTLEY

## 4632OZ-WH

BRANTLEY OIL RUBBED BRONZE 3 LIGHT SMALL SEMI-FLUSH MOUNT

Brantley's transitional design features bold arms that sweep outward, creating a striking effect, while geometric castings and decorative twin arm construction add to its beauty.

| DETAILS   |                   |
|-----------|-------------------|
| FINISH:   | Oil Rubbed Bronze |
| MATERIAL: | Steel             |
| GLASS:    | Etched White      |
| DIMMABLE: | No                |

## DIMENSIONS

| WIDTH:  | 17" |
|---------|-----|
| HEIGHT: | 11" |
| WEIGHT: | 9lb |

| LIGHT SOURCE  |          |
|---------------|----------|
| LIGHT SOURCE: | Socketed |
| VOLTAGE:      | 120v     |

| MOUNTING |         |
|----------|---------|
| CANOPY:  | 6" Dia. |