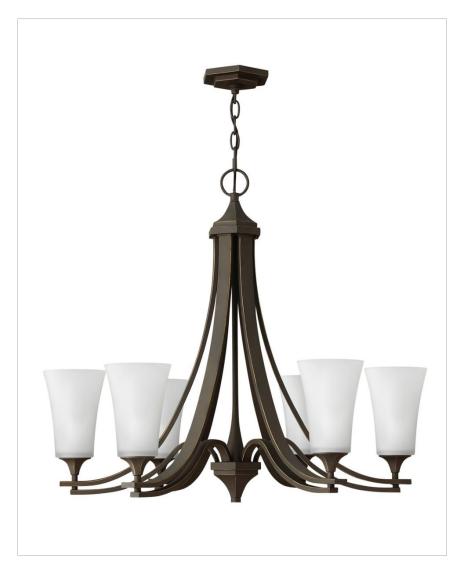

## BRANTLEY OIL RUBBED BRONZE 6 LIGHT SMALL SINGLE TIER

Brantley's transitional design features bold arms that sweep outward, creating a striking effect, while geometric castings and decorative twin arm construction add to its beauty.

| DETAILS       |                   |
|---------------|-------------------|
| FINISH:       | Oil Rubbed Bronze |
| MATERIAL:     | Steel             |
| GLASS:        | Etched White      |
| SLOPE DEGREE: | 90                |
| DIMMABLE:     | No                |

| DIMENSIONS |       |
|------------|-------|
| WIDTH:     | 30"   |
| HEIGHT:    | 26.5" |
| WEIGHT:    | 19lb  |

| LIGHT SOURCE  |          |
|---------------|----------|
| LIGHT SOURCE: | Socketed |
| VOLTAGE:      | 120v     |