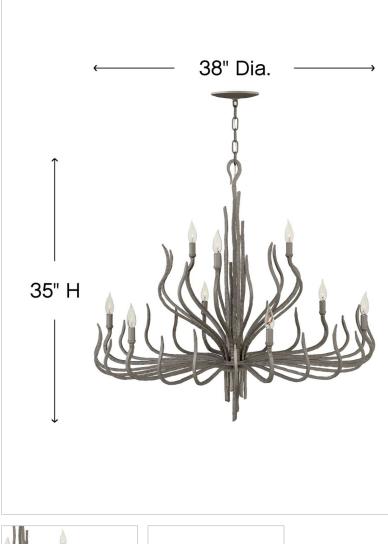

| DIMENSIONS |      |
|------------|------|
| WIDTH:     | 38"  |
| HEIGHT:    | 35"  |
| WEIGHT:    | 18lb |

| LIGHT SOURCE  |          |
|---------------|----------|
| LIGHT SOURCE: | Socketed |
| VOLTAGE:      | 120v     |

| MOUNTING   |           |
|------------|-----------|
| CANOPY:    | 6.5" Dia. |
| LEAD WIRE: | 1 X 144"  |

| SHIPPING       |      |
|----------------|------|
| CARTON LENGTH: | 41.5 |
| CARTON WIDTH:  | 41.5 |
| CARTON HEIGHT: | 22   |
| CARTON WEIGHT: | 18   |