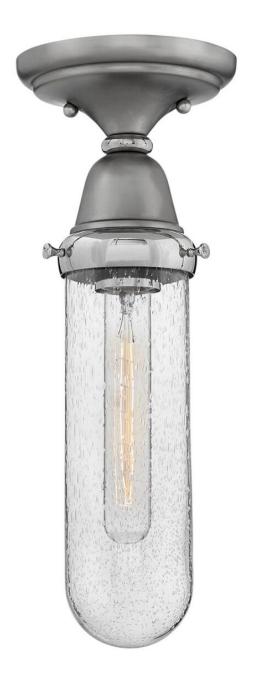

## **ACADEMY**

BEAKER GLASS FLUSH MOUNT

## 67011EN

The Academy collection combines a traditional Americana silhouette with modern sensibilities for a look that is effortlessly cool. At home in an urban loft or a modern farmhouse, Academy offers a range of hip, clear seedy glass shapes – choose the one that speaks to you.

FINISH: English Nickel GLASS: Clear Seedy

**WIDTH**: 5.5" **HEIGHT**: 14.5" **DEPTH**: 0

JEPTH: 0 JGHT SOURCE:

**LIGHT SOURCE**: Socketed **WATTAGE**: 1-100w Med.

**HINKLEY** 33000 Pin Oak Parkway Avon Lake, OH 44012 **PHONE: (440) 653-5500** Toll Free: 1 (800) 446-5539 hinkley.com