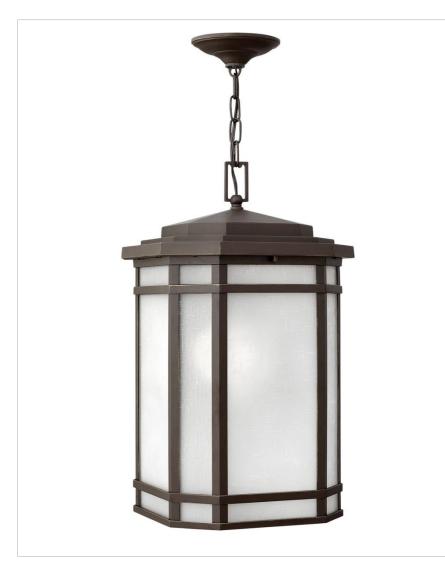

## CHERRY CREEK 1 LIGHT LARGE HANGING LANTERN

Cherry Creek's modern take on the popular Arts & Crafts style has a timeless appeal. The cast aluminum construction is enhanced by the warmth of the finish and the vintage-looking white linen glass.

| DETAILS       |                   |
|---------------|-------------------|
| FINISH:       | Oil Rubbed Bronze |
| MATERIAL:     | Cast Aluminum     |
| GLASS:        | White Linen       |
| SLOPE DEGREE: | 90                |
| DIMMABLE:     | No                |

| DIMENSIONS |       |
|------------|-------|
| WIDTH:     | 12"   |
| HEIGHT:    | 20.8" |
| WEIGHT:    | 13lb  |

| LIGHT SOURCE  |          |
|---------------|----------|
| LIGHT SOURCE: | Socketed |
| VOLTAGE:      | 120v     |