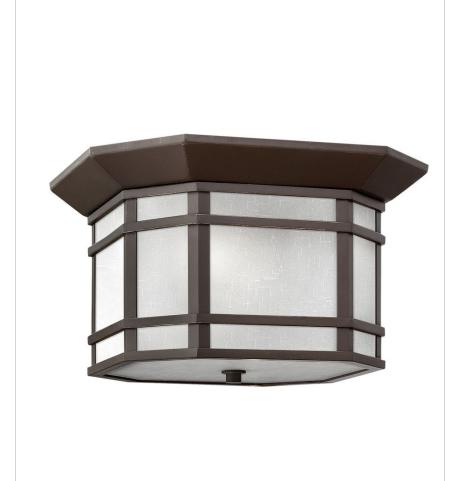

## **CHERRY CREEK**

## 1273OZ-WH

## CHERRY OIL RUBBED BRONZE CREEK 2 LIGHT MEDIUM FLUSH MOUNT

Cherry Creek's modern take on the popular Arts & Crafts style has a timeless appeal. The cast aluminum construction is enhanced by the warmth of the finish and the vintage-looking white linen glass.

| DETAILS   |                   |
|-----------|-------------------|
| FINISH:   | Oil Rubbed Bronze |
| MATERIAL: | Cast Aluminum     |
| GLASS:    | White Linen       |
| DIMMABLE: | No                |