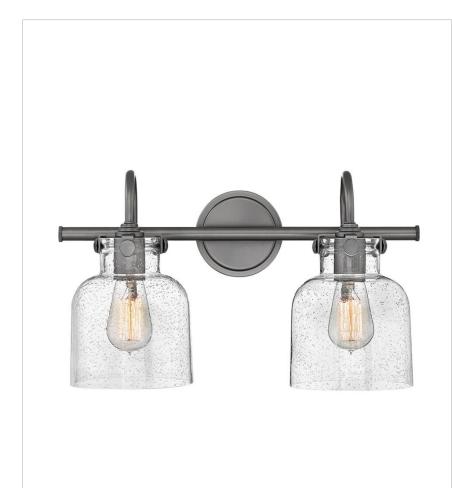

## SMALL CYLINDER GLASS TWO LIGHT VANITY

Congress is a traditional design that combines both hip and historical elements. This chic retro glass is the perfect vintage accent to any décor.

| DETAILS   |                                            |
|-----------|--------------------------------------------|
| FINISH:   | Antique Nickel                             |
| MATERIAL: | Steel                                      |
| GLASS:    | Clear Seedy                                |
|           | YES - WITH DIMMABLE<br>LAMP (NOT INCLUDED) |

| DIMENSIONS     | ]          |
|----------------|------------|
| WIDTH:         | 19"        |
| HEIGHT:        | 11.3"      |
| WEIGHT:        | 5lb        |
| BACK PLATE:    | 4.75" Dia. |
| EXTENSION:     | 9"         |
| TOP TO OUTLET: | 3.5"       |