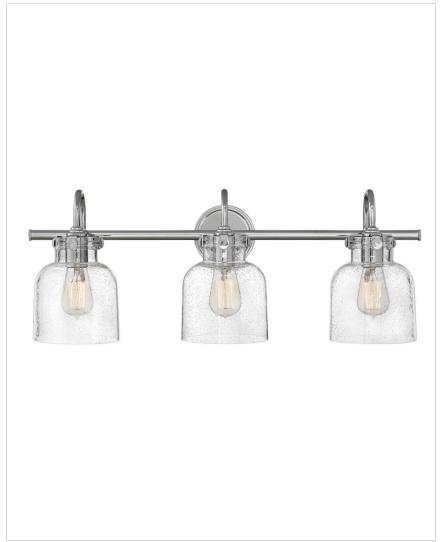

## CONGRESS

## 50123CM

MEDIUM CYLINDER GLASS THREE LIGHT VANITY

Congress is a traditional design that combines both hip and historical elements. This chic retro glass is the perfect vintage accent to any décor.

| DETAILS   |                                            |
|-----------|--------------------------------------------|
| FINISH:   | Chrome                                     |
| MATERIAL: | Steel                                      |
| GLASS:    | Clear Seedy                                |
| DIMMABLE: | YES - WITH DIMMABLE<br>LAMP (NOT INCLUDED) |

| DIMENSIONS     |            |
|----------------|------------|
| WIDTH:         | 29.5"      |
| HEIGHT:        | 11.3"      |
| WEIGHT:        | 7lb        |
| BACK PLATE:    | 4.75" Dia. |
| EXTENSION:     | 9"         |
| TOP TO OUTLET: | 3.5"       |

## PRODUCT DETAILS:

- Classic, elegant lines and timeless details enhance a traditional space
- Fixture can be mounted either up or down
- Suitable for use in damp locations as defined by NEC and CEC. Meets United States UL Underwriters Laboratories & CSA Canadian Standards Association Product Safety Standards.
- Sparkling chrome with reflective finish
- Ideal for vintage filament bulbs (not included)
- Mounting hardware is hidden on the back plate to ensure a clean silhouette