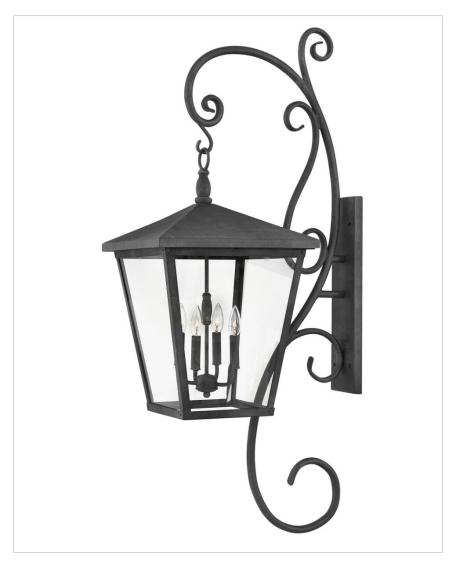

## 1439DZ-LL

DOUBLE XL WALL MOUNT LANTERN WITH SCROLL

Trellis is a traditional European lantern design in an Aged Zinc finish with clear glass or Regency Bronze with clear seedy glass. The large scroll arm detail, cast loop finial and true rivet detail create a refined elegance.

| DETAILS   |                                 |
|-----------|---------------------------------|
| FINISH:   | Aged Zinc                       |
| MATERIAL: | Aluminum                        |
| GLASS:    | Clear                           |
| DIMMABLE: | YES - CL TYPE DIMMER<br>(SSL7A) |

| DIMENSIONS     |               |
|----------------|---------------|
| WIDTH:         | 16"           |
| HEIGHT:        | 52"           |
| WEIGHT:        | 31.2lb        |
| BACK PLATE:    | 4.75"W X 20"H |
| EXTENSION:     | 24"           |
| TOP TO OUTLET: | 27.5"         |