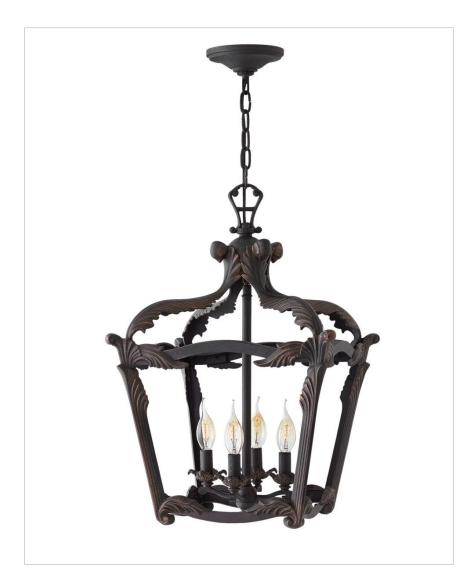

## SORRENTO 4 LIGHT MEDIUM OPEN FRAME

Sorrento's flourishing cast metal details are enhanced by hand-applied Aged Iron finish with copper highlights.

| DETAILS       |           |
|---------------|-----------|
| FINISH:       | Aged Iron |
| MATERIAL:     | Steel     |
| SLOPE DEGREE: | 90        |
| DIMMABLE:     | No        |

| DIMENSIONS |       |
|------------|-------|
| WIDTH:     | 16.3" |
| HEIGHT:    | 23.8" |
| WEIGHT:    | 11lb  |

| LIGHT SOURCE  |          |
|---------------|----------|
| LIGHT SOURCE: | Socketed |
| VOLTAGE:      | 120v     |

| MOUNTING |           |
|----------|-----------|
| CANOPY:  | 5.5" Dia. |

| SHIPPING       |      |
|----------------|------|
| CARTON LENGTH: | 18.5 |
| CARTON WIDTH:  | 18.5 |
| CARTON HEIGHT: | 24   |
| CARTON WEIGHT: | 15.2 |

## PRODUCT DETAILS:

- This item may be hung on a sloped ceiling
- Suitable for use in dry (indoor) locations as defined by NEC and CEC. Meets United States UL Underwriters Laboratories & CSA Canadian Standards Association Product Safety Standards.