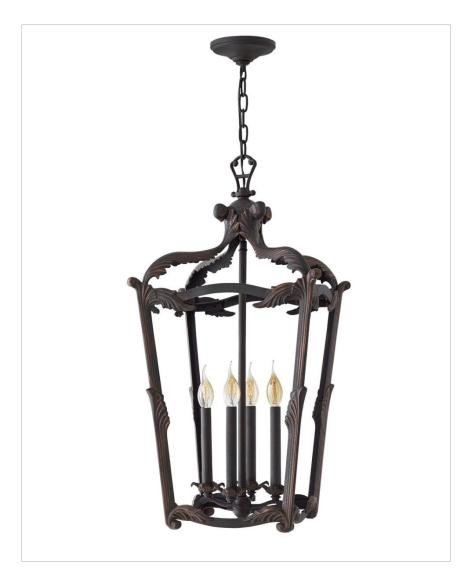

## SORRENTO 4 LIGHT LARGE OPEN FRAME

Sorrento's flourishing cast metal details are enhanced by hand-applied Aged Iron finish with copper highlights.

| DETAILS       |           |
|---------------|-----------|
| FINISH:       | Aged Iron |
| MATERIAL:     | Steel     |
| SLOPE DEGREE: | 90        |
| DIMMABLE:     | No        |

| DIMENSIONS |        |
|------------|--------|
| WIDTH:     | 16"    |
| HEIGHT:    | 31.8"  |
| WEIGHT:    | 13.4lb |

| LIGHT SOURCE  |          |
|---------------|----------|
| LIGHT SOURCE: | Socketed |
| VOLTAGE:      | 120v     |

| MOUNTING |           |
|----------|-----------|
| CANOPY:  | 5.5" Dia. |

| SHIPPING       |      |
|----------------|------|
| CARTON LENGTH: | 18.6 |
| CARTON WIDTH:  | 18.5 |
| CARTON HEIGHT: | 30.5 |
| CARTON WEIGHT: | 19.1 |

## PRODUCT DETAILS:

- This item may be hung on a sloped ceiling
- Suitable for use in dry (indoor) locations as defined by NEC and CEC.
  Meets United States UL Underwriters Laboratories & CSA Canadian Standards Association Product Safety Standards.