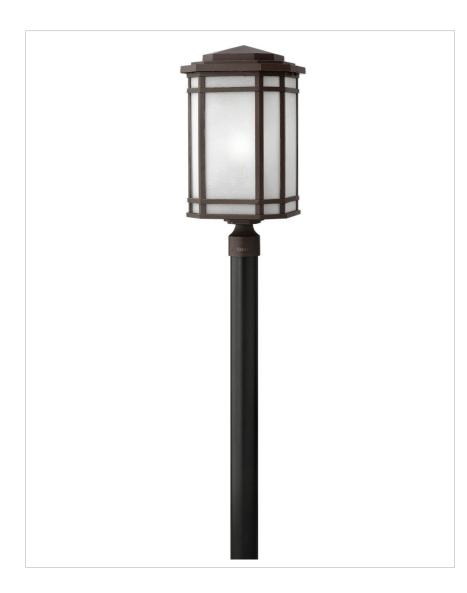

## 12710Z-WH-LED

CHERRY CREEK LARGE POST TOP OR PIER MOUNT LANTERN

Cherry Creek's modern take on the popular Arts & Crafts style has a timeless appeal. The cast aluminum construction is enhanced by the warmth of the finish and the vintage-looking white linen glass.

| DETAILS   |                                                          |
|-----------|----------------------------------------------------------|
| FINISH:   | Oil Rubbed Bronze                                        |
| MATERIAL: | Aluminum                                                 |
| GLASS:    | White Linen                                              |
| DIMMABLE: | YES, ON ANY<br>INCANDESCENT, MLV,<br>ELV, OR C-L DIMMER. |