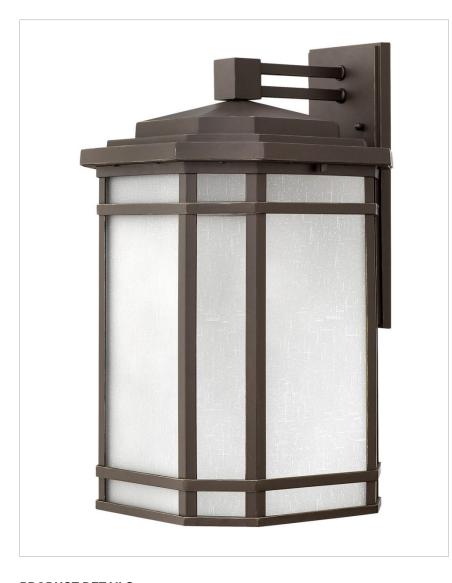

## CHERRY CREEK LARGE WALL MOUNT LANTERN

Cherry Creek's modern take on the popular Arts & Crafts style has a timeless appeal. The cast aluminum construction is enhanced by the warmth of the finish and the vintage-looking white linen glass.

| DETAILS   |                                                          |
|-----------|----------------------------------------------------------|
| FINISH:   | Oil Rubbed Bronze                                        |
| MATERIAL: | Cast Aluminum                                            |
| GLASS:    | White Linen                                              |
| DIMMABLE: | YES, ON ANY<br>INCANDESCENT, MLV,<br>ELV, OR C-L DIMMER. |