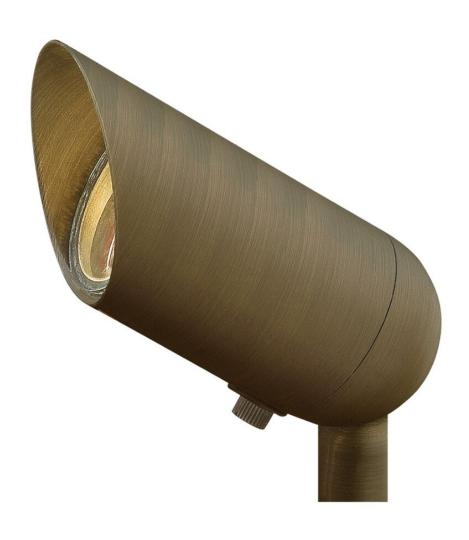

## LUMACORE HARDY ISLAND

LED 12W 2700K SPOT LIGHT

## 1536MZ-12W27K

Named after the ruggedly beautiful island off the coast of British Columbia, Hardy Island products are impeccably designed to defy the harshest environments. The LumaCORE LED accent lighting system is an expertly engineered core that withstands the elements and provides the the user with full control over wattage and color temperature.

FINISH: Matte Bronze
GLASS: Clear Lens

**WIDTH**: 5.8" **HEIGHT**: 3.3"

LIGHT SOURCE: LumaCore

WATTAGE: 12w LumaCore LED \*Included

TRANSFORMER REQUIRED: Yes

HINKLEY 33000 Pin Oak Parkway Avon Lake, OH 44012 **PHONE: (440) 653-5500** Toll Free: 1 (800) 446-5539 hinkley.com