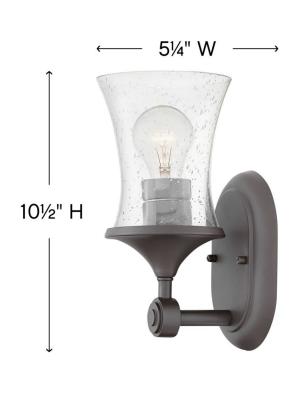

## SINGLE LIGHT VANITY

Thistledown is an updated traditional design with smooth, flowing lines and a practical elegance that adds sophistication to any space.

| DETAILS   |                |
|-----------|----------------|
| FINISH:   | Buckeye Bronze |
| MATERIAL: | Steel          |
| GLASS:    | Clear Seedy    |
| DIMMABLE: | No             |

| DIMENSIONS     |           |
|----------------|-----------|
| WIDTH:         | 5.3"      |
| HEIGHT:        | 10.5"     |
| WEIGHT:        | 2.5lb     |
| BACK PLATE:    | 5"W X 7"H |
| EXTENSION:     | 6.3"      |
| TOP TO OUTLET: | 7"        |