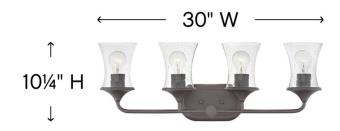

## FOUR LIGHT VANITY

Thistledown is an updated traditional design with smooth, flowing lines and a practical elegance that adds sophistication to any space.

| DETAILS   |                |
|-----------|----------------|
| FINISH:   | Buckeye Bronze |
| MATERIAL: | Steel          |
| GLASS:    | Clear Seedy    |
| DIMMABLE: | No             |

| DIMENSIONS     |           |
|----------------|-----------|
| WIDTH:         | 30"       |
| HEIGHT:        | 10.3"     |
| WEIGHT:        | 7.7lb     |
| BACK PLATE:    | 9"W X 5"H |
| EXTENSION:     | 6.3"      |
| TOP TO OUTLET: | 8"        |