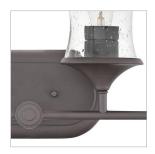

## FOUR LIGHT VANITY

Thistledown is an updated traditional design with smooth, flowing lines and a practical elegance that adds sophistication to any space.

| DETAILS   |                |
|-----------|----------------|
| FINISH:   | Buckeye Bronze |
| MATERIAL: | Steel          |
| GLASS:    | Clear Seedy    |
| DIMMABLE: | No             |

## PRODUCT DETAILS:

- Fixture can be mounted either up or down
- Suitable for use in damp locations as defined by NEC and CEC. Meets United States UL Underwriters Laboratories & CSA Canadian Standards Association Product Safety Standards.
- Classic, elegant lines and timeless details enhance a traditional space