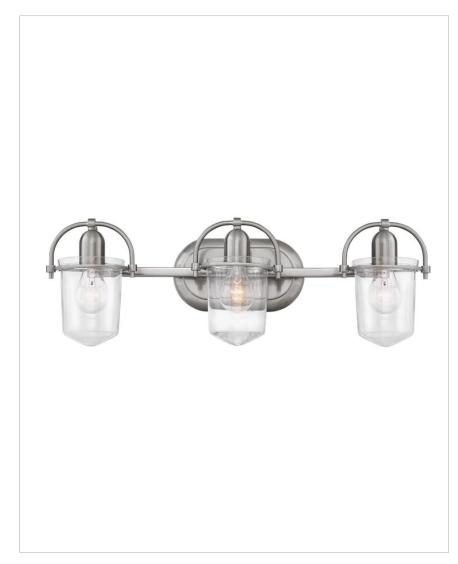

## 5443BN-CL

THREE LIGHT VANITY

Clancy's transitional design features a glass urn, retro decorative construction elements and soft curves for an elegant style with vintage overtones.

| DETAILS   |                |
|-----------|----------------|
| FINISH:   | Brushed Nickel |
| MATERIAL: | Steel          |
| GLASS:    | Clear          |
| DIMMABLE: | No             |