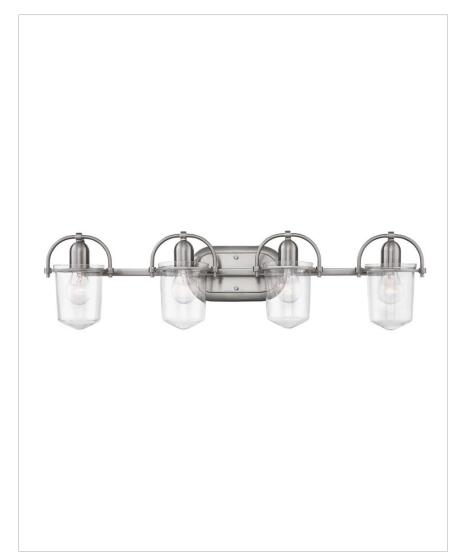

## CLANCY

## 5444BN-CL

FOUR LIGHT VANITY

Clancy's transitional design features a glass urn, retro decorative construction elements and soft curves for an elegant style with vintage overtones.

| DETAILS   |                |
|-----------|----------------|
| FINISH:   | Brushed Nickel |
| MATERIAL: | Steel          |
| GLASS:    | Clear          |
| DIMMABLE: | No             |