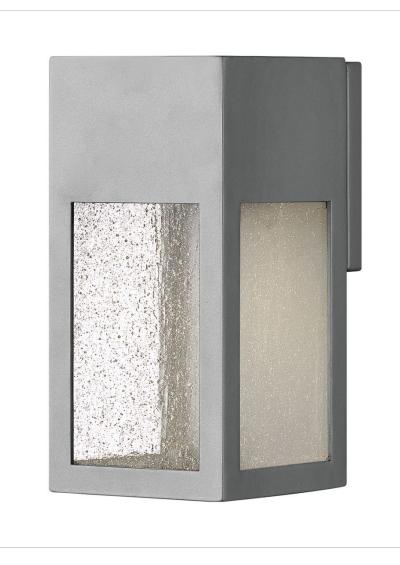

## ROOK 1 LIGHT SMALL WALL MOUNT LANTERN

With a strong and imperial presence, Rook features clean, modern lines with a down light softly grazing the clear seedy glass. The bold Bronze, Satin Black and Titanium finish options accentuate its sturdy frame and aluminum construction.

| DETAILS   |                   |
|-----------|-------------------|
| FINISH:   | Titanium          |
| MATERIAL: | Aluminum          |
| GLASS:    | Clear Seedy Glass |
| DIMMABLE: | No                |